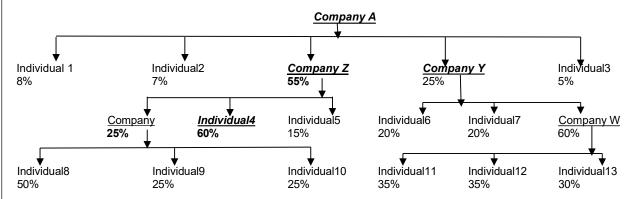

# TOURISM FINANCE CORPORATION OF INDIA LIMITED Loan against Securities

All Fields Mandatory

|                                                                                                                       | Att i letus M         | aridator y |
|-----------------------------------------------------------------------------------------------------------------------|-----------------------|------------|
| Loan Application Form                                                                                                 |                       |            |
| Please fill in all the required details in BLOCK LETTERS. Tick 🗹 boxes as applicable.                                 |                       |            |
| Application form no.                                                                                                  |                       |            |
| Requested Loan Amount Tenure in Months                                                                                |                       |            |
| Purpose of Loan                                                                                                       |                       |            |
| Loan Type Term Loan Line of Credit Margin Funding ESOP Financing IPO Funding                                          | Others                |            |
|                                                                                                                       | hers                  |            |
| For office use only Application Type* New Update                                                                      |                       |            |
| KYC Number                                                                                                            |                       |            |
| Demographic Details                                                                                                   | dividual              | Corporate  |
| For Individual                                                                                                        |                       |            |
|                                                                                                                       | Last Name             |            |
| Name*                                                                                                                 |                       |            |
| Father's /<br>Spouse Name*                                                                                            |                       |            |
| Mother's Name*                                                                                                        |                       |            |
| Date of Birth*                                                                                                        |                       |            |
| Gender* Male Female Transgender Marital Status Married Single Others                                                  | Affix la              | test.      |
| Citizenship* Indian Others (PIs Specify)                                                                              | color                 |            |
| Residential Status* Resident Individual Non Resident Indian Foreign National Person of Indian Origin                  | photog<br>and sign it |            |
| Occupation Type Service Private Sector Public Sector Government Sector                                                | and sign it           | . 401033   |
| Others Professional Self Employed Retired Housewife Student  Business Not Categorised                                 |                       |            |
|                                                                                                                       |                       |            |
| Proof of Identity (Pol)*  PAN No.  Aadhar No.                                                                         |                       |            |
| Voters ID                                                                                                             |                       |            |
| Passport No. ii passport, passport expiry date                                                                        |                       |            |
| Driving License if DL, DL expiry date                                                                                 |                       |            |
| NREGA Job Card Others (PIs Specify) (any document notified by the central government)                                 |                       |            |
| Simplified Measures Account - Document Type code   Identification Number                                              |                       |            |
| Proof of Address (PoA)                                                                                                |                       |            |
| Address Type* Residential / Business Residential Business Registered Office Unspecified                               |                       |            |
| Proof of Address* Passport Driving Licence Aadhaar Voter Identity Card NREGA Job Card Others                          | (PIs Speci            | fy)        |
| Simplified Measures Account - Document Type code                                                                      |                       |            |
| Correspondence / Local address details*                                                                               |                       |            |
| Same as Current / Permanent details (In case of multiple correspondence / local addresses, please fill 'Annexure A1') |                       |            |
|                                                                                                                       |                       |            |
| City / Town / Village                                                                                                 |                       |            |
| District Pin / Post Code State / U.T Code                                                                             |                       |            |
| Preferred Mailing Address                                                                                             |                       |            |
|                                                                                                                       |                       |            |